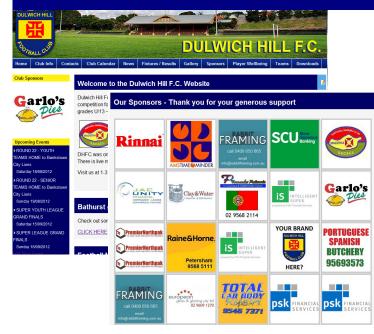

## Dulwich Hill website package:

Click through from your logos on the sponsor wall, or your logo on rotation on our main pages, to your own advertisement on our website.

Your advertisement can include email links, website links, images and even video. Use this space to make exclusive offers to our members.

STATS: Average 1,500 unique visitors & 20,000 page views per month